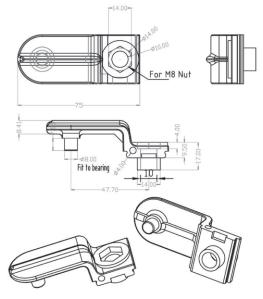

#### ARCHITECTS/ ENGINEERS SPECIFICATIONS

- The assembly of this runner is in two identical parts fitting together. They are moulded from black reinforced nylon.
- The bearing is a roller type bearing.
- The wheel is 19mm in diameter.
- The runner snaps together as two identical parts and are removable from the track.
- This runner is suitable for use with the following STS 117 and STS 075

### **BRACKET - MALE**

### **BRACKET - FEMALE**

### **OVERALL SPECIFICATIONS**

- WLL: 30kgs
- Dimensions: 50mm x 25mm x 20mm
- Colour: Black/White
- Material: Nylon
- Bearing Type: Ball Bearing

FOR FURTHER INFORMATION PLEASE CONTACT SPECIALTY THEATRE OR YOUR NEAREST SPECIALTY THEATRE DEALER: