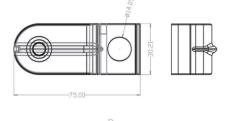

### **OVERALL SPECIFICATIONS**

- WLL: 30kgs
- Dimensions: 50mm x 25mm x 20mm
- Colour: Black/White
- Material: Nylon
- Bearing Type: Ball Bearing

FOR FURTHER INFORMATION PLEASE CONTACT SPECIALTY THEATRE OR YOUR NEAREST SPECIALTY THEATRE DEALER: