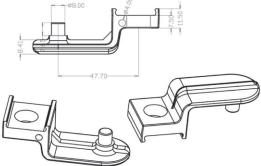

#### ARCHITECTS/ ENGINEERS SPECIFICATIONS

- The assembly of this runner is in two identical parts fitting together. They are moulded from black reinforced nylon.
- The bearing is a roller type bearing.
- The wheel is 19mm in diameter.
- The runner snaps together as two identical parts and are removable from the track.
- This runner is suitable for use with the following STS 117 and STS 075

### **BRACKET - MALE**

### **BRACKET - FEMALE**