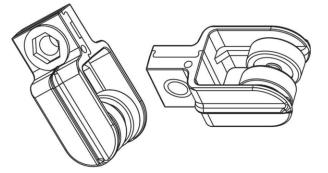

#### ARCHITECTS/ ENGINEERS SPECIFICATIONS

- The assembly of this runner is in two identical parts fitting together. They are moulded from black reinforced nylon.
- The bearing is a roller type bearing.
- The wheel is 19mm in diameter.
- The runner snaps together as two identical parts and are removable from the track.
- This runner is suitable for use with the following STS 117 and STS 075

### **BRACKET - MALE**

### **BRACKET - FEMALE**