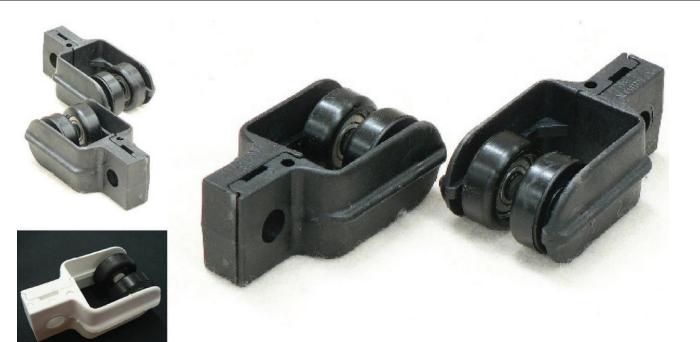

### DESCRIPTION

The STS 080 track runner is a sealed ball bearing wheeled runner, manufactured from heavy duty polypropylene. Manufactured in two halves, the two pieces connect readily, but allow for simple removal when required.

The runner allows curtains, scrims and cloths to be suspended from traditional cord or cotton sash ties. The runner is configured to carry 30 kgs and is designed for use with both the STS 075 and STS 117 track. Available in black or white polypropylene.

#### **FEATURES**

- Sealed ball bearing runner
- Manufactured from heavy duty polypropylene
- Two pieces for easy connection
- Easy removal when required
- Carry up to 30 kgs
- Available in black or white
- Quiet operation