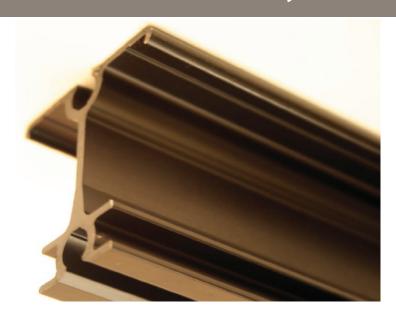

#### **DESCRIPTION**

Developed and designed specifically for theatre use, the STS track system is not only heavy duty and extremely quiet, but the track will last a lifetime of any building, with minimal maintenance. Our tracks are sold to most markets throughout the world, including America, Asia and Europe. Applications for this system are only limited by imagination, as it is adaptable for room dividers, convention centres, studios, performing spaces and many other

#### **OVERALL SPECIFICATIONS**

STS Track Proprietary Line - Available in 6500 length without joins in Black anodised finish. Track can span to 2500mm between supports. Curves are to be 1000mm unless otherwise stated. Track runners are to be provided at 250mm centres for curtains up to 3000mm wide, and 300mm centres for curtains over 3000mm wide.

- Material: Aluminium
- Weight: 1.75kg per 1000mm
- Standard Length: 6500mm
- Finish: Black Anodised Matt
- Suspension: Up to 2500mm between centres
- Standard bends: 500/750/1000/1200mm
- Fixing: Top, face, barrel & beam fixing brackets available
- Standard Radius: 90 45