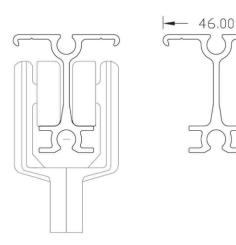

#### **OVERALL SPECIFICATIONS**

STS Track Proprietary Line - Available in 6500 length without joins in Black anodised finish. Track can span to 2500mm between supports. Curves are to be 1000mm unless otherwise stated. Track runners are to be provided at 250mm centres for curtains up to 3000mm wide, and 300mm centres for curtains over 3000mm wide.

- Material: Aluminium
- Weight: 1.75kg per 1000mm
- Standard Length: 6500mm
- Finish: Black Anodised Matt
- Suspension: Up to 2500mm between centres
- Standard bends: 500/750/1000/1200mm
- Fixing: Top, face, barrel & beam fixing brackets available
- Standard Radius: 90 45