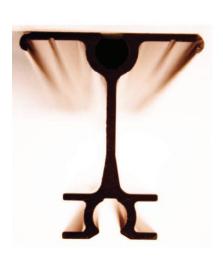

#### **DESCRIPTION**

Developed and designed specifically for theatre use, the STS track system is not only heavy duty and extremely quiet, but the track will last a lifetime of any building, with minimal maintenance. Our tracks are sold to most markets throughout the world, including America, Asia and Europe. Applications for this system are only limited by imagination, as it is adaptable for room dividers, convention centres, studios, performing spaces and many other

#### **OVERALL SPECIFICATIONS**

STS Track Proprietary Line - Available in 6500 length without joins in Black anodised finish. Track can span to 2500mm between supports. Curves are to be 1000mm unless otherwise stated. Track runners are to be provided at 250mm centres for curtains up to 3000mm wide, and 300mm centres for curtains over 3000mm wide.

- Material: Aluminium
- Weight: 1.75kg per 1000mm
- Standard Length: 6500mm
- Finish: Black Anodised Matt
- Suspension: Up to 2500mm between centres
- Standard bends: 500/750/1000/1200mm
- Fixing: Top, face, barrel & beam fixing brackets available
- Standard Radius: 90 45