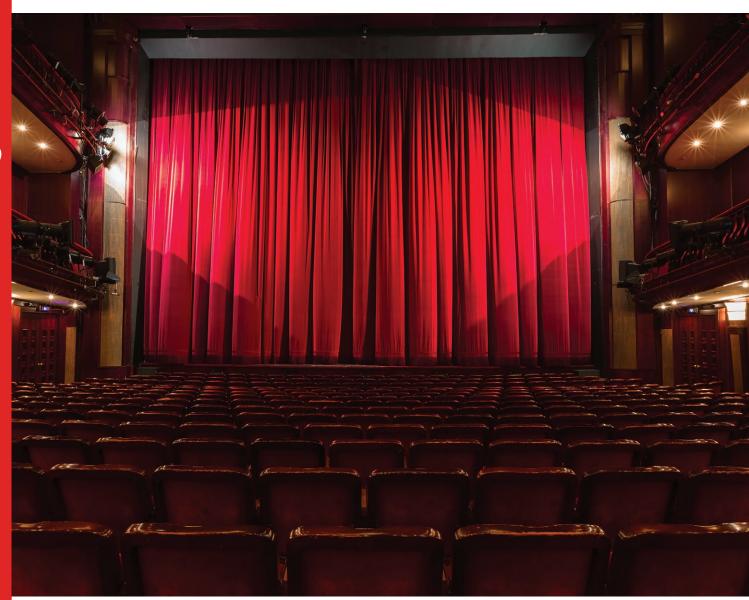

#### STAGE CURTAIN OPTIONS

- Front of House Curtain (main curtain): The cornerstone of your stage design, this curtain sets the tone for what's to come, leaving a lasting first impression.
- Valance: Add an exquisite touch with a decorative valance that crowns your stage's visual composition. A valance will hide the track and componentry of your FOH Curtain.
- Borders: Frame the stage effortlessly using our borders. These versatile elements help guide the
  audience's gaze and focus their attention on the performance, hiding lighting, bars and
  intermediate tracks from the audience.
- **Legs:** Stage legs provide depth to the stage and obscure the sides of the stage from the audience's view. It also allows performers to quickly walk in and out during sets.
- Intermediate Curtains: Enhance the depth and versatility of your stage setup, allowing for seamless scene transitions.
- Backdrop (Rear) Curtain: Create stunning reveals and dramatic backdrops with this versatile curtain, adding layers of visual depth and hiding your back wall from the audience.
- **Stage Skirt:** Conceal the stage's lower portion elegantly, maintaining an aura of mystique throughout the performance.