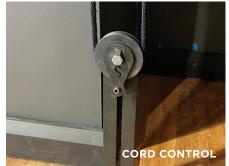

### Select your preferred curtain operation style, tailored to your unique needs:

- Hand Drawn: Connect with the tactile art of stagecraft as you manually draw the curtains across the track, adding a personal touch to every performance.
- Cord Control: Seamlessly manage your curtains from a designated stage location using pulleys and ropes. Both curtains can open and close simultaneously.
- Motorised Control: Elevate your production with motorised curtains that glide effortlessly through pulleys and cable, controlled by intuitive push buttons.