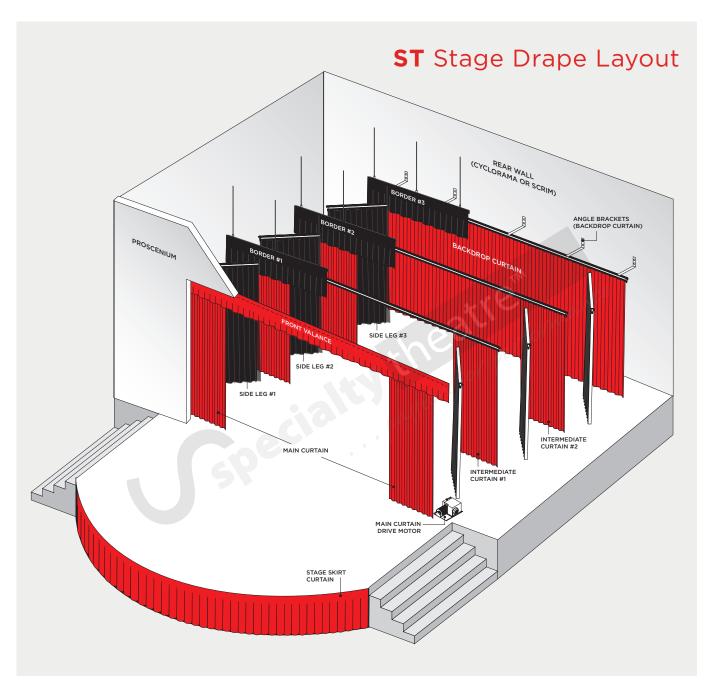

#### STAGE CURTAIN OPTIONS

- Front of House Curtain (main curtain): The cornerstone of your stage design, this curtain sets the tone for what's to come, leaving a lasting first impression.
- Valance: Add an exquisite touch with a decorative valance that crowns your stage's visual composition. A valance will hide the track and componentry of your FOH Curtain.
- Borders: Frame the stage effortlessly using our borders. These versatile elements help guide the
  audience's gaze and focus their attention on the performance, hiding lighting, bars and
  intermediate tracks from the audience.
- **Legs:** Stage legs provide depth to the stage and obscure the sides of the stage from the audience's view. It also allows performers to quickly walk in and out during sets.
- Intermediate Curtains: Enhance the depth and versatility of your stage setup, allowing for seamless scene transitions.
- Backdrop (Rear) Curtain: Create stunning reveals and dramatic backdrops with this versatile curtain, adding layers of visual depth and hiding your back wall from the audience.
- **Stage Skirt:** Conceal the stage's lower portion elegantly, maintaining an aura of mystique throughout the performance.