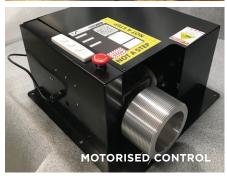

### Select your preferred curtain operation style, tailored to your unique needs:

- Hand Drawn: Connect with the tactile art of stagecraft as you manually draw the curtains across the track, adding a personal touch to every performance.
- Cord Control: Seamlessly manage your curtains from a designated stage location using pulleys and ropes. Both curtains can open and close simultaneously.
- Motorised Control: Elevate your production with motorised curtains that glide effortlessly through pulleys and cable, controlled by intuitive push buttons.